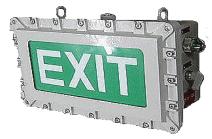

# EXIT Exit Signs

# Applications:

The EXT 110F exit signs are used in hazardous areas to mark the direction of exits. provide distinctly and highly visible exit marking.

indoor or outdoor use.

#### Features:

- Factory sealed, no extermal seals required.
- Inner lighting fixture is 1 x 10 W. explosionproof fluorescent with ballast and starter type or 2 x 9 W. compact fluorescent.
- Body and Cover Copper-free aluminium
- Two side red,, white EXIT lettering on white or green acrylic.
- Seal glass in cover for EXIT lettering.
- MAIN ON pilot light indicates as power is being supply to the system.
- Selecter switch 2 position for ON OFF
- Standard hub size 3/4 inch NPT.
- Single side and Double side signs.
- Battery Charge ROCKET Sealed Acid/Calcium Battery.
- Maintenance free, joint ventured with YUASA, SONY or SUNNY under for ISO9001 and Certified and UL