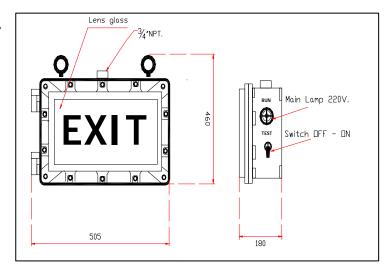

clear glass
- Sign face White, green acrylic with red, white colour letters.
- Hinge , bolts Stainless steel

### Standard Finishes:

- Copper-free aluminium Epoxy-polyester powder
- Stainless steel Natural
- Acrylic plastic Natural

| Lamp        | Temp. Class (Surface Temp.) |         | Cat.,No. |
|-------------|-----------------------------|---------|----------|
| Watts       | 40 C Ta                     | 55 C Ta |          |
| Fluorescent |                             |         |          |
| 1 x 10 W.   | Т6                          | T6      | EXIT110F |
| Compact     |                             |         |          |
| Fluorescent |                             |         |          |
| 2 x 9 W.    | Т6                          | T6      | EXIT209C |

## **Dimension:** (in mm.)